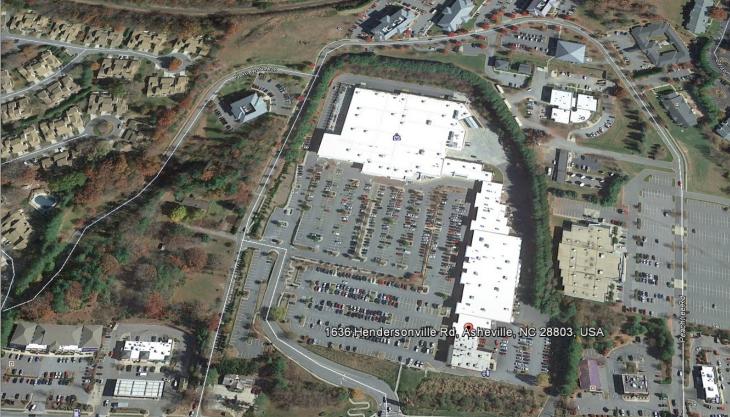

1636 Hendersonville Road, Asheville, NC 28803

## **1,600 SF RETAIL SPACE AVAILABLE**

**Forest Ridge Shopping Center** is a 200,000 square foot shopping center anchored by a Super Wal-Mart. This prime retail center is located on Hendersonville Road at one of the busiest intersections in Asheville, North Carolina.

Anchor Tenant: Wal-Mart Gross Leasable Area: 200,000 SF Parking: 1,127 free surface spaces Traffic Count: 35,000 VPD

| 2015 Demographics        | 1 Mile   | 3 Mile   | 5 Mile   |
|--------------------------|----------|----------|----------|
| Population               | 2,524    | 25,048   | 60,111   |
| Daytime Population       | 5,884    | 34,304   | 96,369   |
| Total Households         | 1,437    | 11,110   | 25,246   |
| Average Household Income | \$74,831 | \$73,840 | \$73,773 |