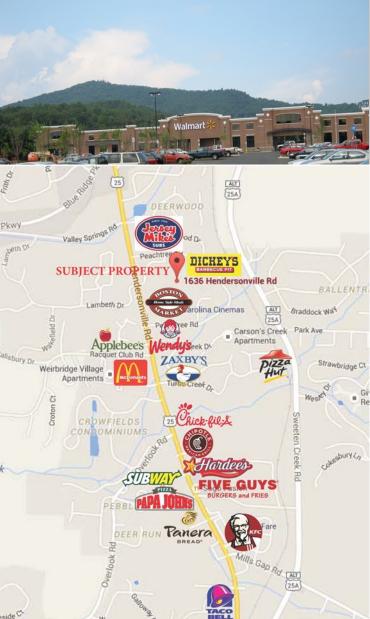

1636 Hendersonville Road, Asheville, NC 28803

## **1,600 SF RETAIL SPACE AVAILABLE**

**Forest Ridge Shopping Center** is a 200,000 square foot shopping center anchored by a Super Wal-Mart. This prime retail center is located on Hendersonville Road at one of the busiest intersections in Asheville, North Carolina.

This high traffic shopping center is co-tenanted by T-Mobile, Sola Salon, Lendmark Financial Services, Avalon Nails & Spa, Yoga Wellness Center, Dickey's Barbeque Pit, Meridian Financial Services, Percepta, Asheville Sushi & Hibachi, Miracle Ear, H&R Block, Root Down Food, and Hard Exercise Works.

## FOREST RIDGE SHOPPING CENTER

1636 Hendersonville Road, Asheville, NC 28803

| Suite     | Tenant                      | Category                  | SF      |
|-----------|-----------------------------|---------------------------|---------|
|           | Walmart                     | Discount Department Store | 124,789 |
| 80        | T-Mobile                    | Cellular Sales            | 2,010   |
| 85 & 95   | Sola Salon                  | Hair Salon                | 5,241   |
| 100       | Lendmark Financial Services | Financial                 | 1,500   |
| 110       | Avalon Nails & Spa          | Nail Salon                | 1,500   |
| 115       | Yoga Wellness Center        | Yoga Studio               | 1,800   |
| 120       | VACANT                      |                           | 1,600   |
| 125       | Dickey's Barbeque Pit       | BBQ Restaurant            | 2,000   |
| 130 & 135 | Meridian Financial Services | Financial                 | 5,700   |
| 160       | Percepta                    | Call Center               | 39,900  |
| 175       | Asheville Sushi & Hibachi   | Asian Restaurant          | 3,150   |
| 185       | Miracle Ear                 | Medical                   | 1,200   |
| 190       | H & R Block                 | Тах                       | 1,500   |
| 195       | Hard Exercise Works         | Fitness                   | 7,500   |