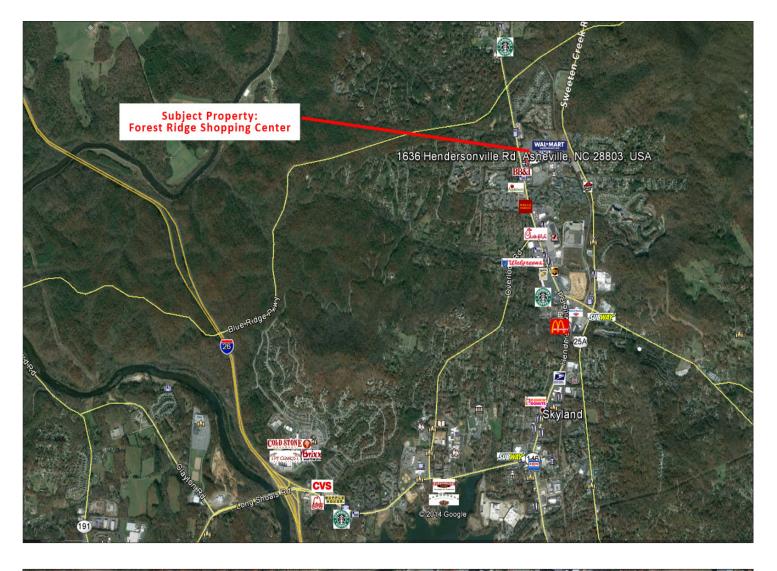

1636 Hendersonville Road, Asheville, NC 28803

## **1,600 SF RETAIL SPACE AVAILABLE**

**Forest Ridge Shopping Center** is a 200,000 square foot shopping center anchored by a Super Wal-Mart. This prime retail center is located on Hendersonville Road at one of the busiest intersections in Asheville, North Carolina.