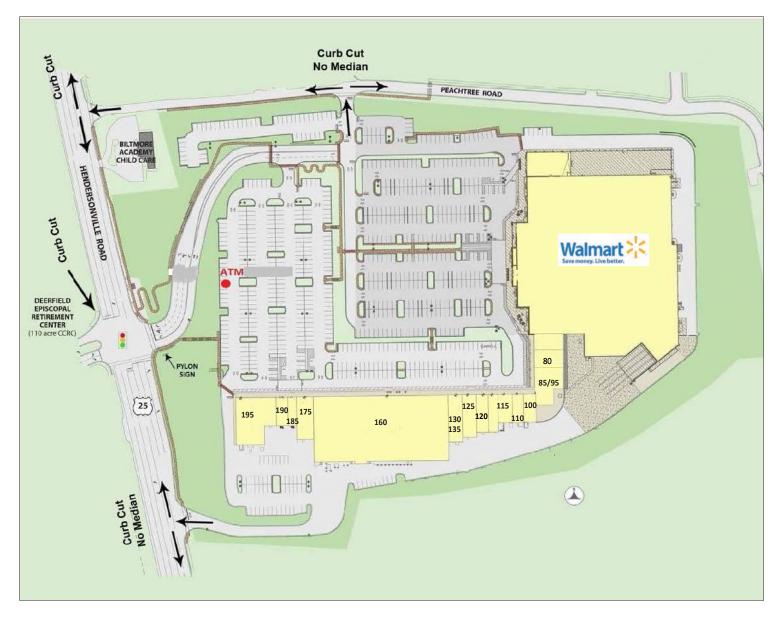

## FOREST RIDGE SHOPPING CENTER

1636 Hendersonville Road, Asheville, NC 28803

| Suite     | Tenant                      | Category                  | SF      |
|-----------|-----------------------------|---------------------------|---------|
|           | Walmart                     | Discount Department Store | 124,789 |
| 80        | T-Mobile                    | Cellular Sales            | 2,010   |
| 85 & 95   | Sola Salon                  | Hair Salon                | 5,241   |
| 100       | Lendmark Financial Services | Financial                 | 1,500   |
| 110       | Avalon Nails & Spa          | Nail Salon                | 1,500   |
| 115       | Yoga Wellness Center        | Yoga Studio               | 1,800   |
| 120       | VACANT                      |                           | 1,600   |
| 125       | Dickey's Barbeque Pit       | BBQ Restaurant            | 2,000   |
| 130 & 135 | Meridian Financial Services | Financial                 | 5,700   |
| 160       | Percepta                    | Call Center               | 39,900  |
| 175       | Asheville Sushi & Hibachi   | Asian Restaurant          | 3,150   |
| 185       | Miracle Ear                 | Medical                   | 1,200   |
| 190       | H & R Block                 | Тах                       | 1,500   |
| 195       | Hard Exercise Works         | Fitness                   | 7,500   |