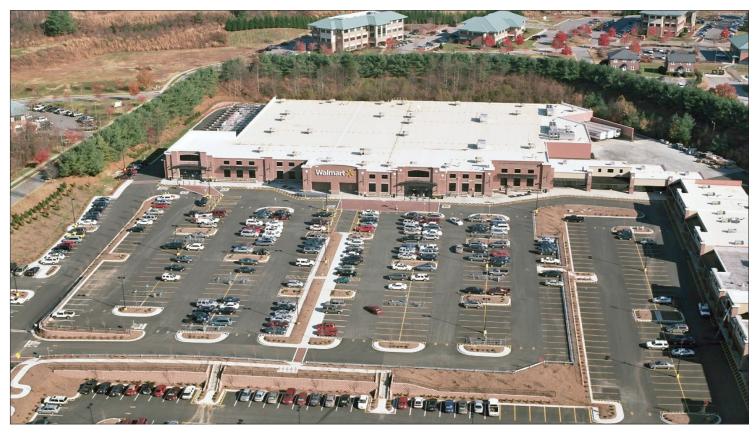

## **1,600 SF RETAIL SPACE AVAILABLE**

**Forest Ridge Shopping Center** is a 200,000 square foot shopping center anchored by a Super Wal-Mart. This prime retail center is located on Hendersonville Road at one of the busiest intersections in Asheville, North Carolina.

Anchor Tenant: Wal-Mart Gross Leasable Area: 200,000 SF Parking: 1,127 free surface spaces Traffic Count: 35,000 VPD

| 2015 Demographics        | 1 Mile   | 3 Mile   | 5 Mile   |
|--------------------------|----------|----------|----------|
| Population               | 2,524    | 25,048   | 60,111   |
| Daytime Population       | 5,884    | 34,304   | 96,369   |
| Total Households         | 1,437    | 11,110   | 25,246   |
| Average Household Income | \$74,831 | \$73,840 | \$73,773 |