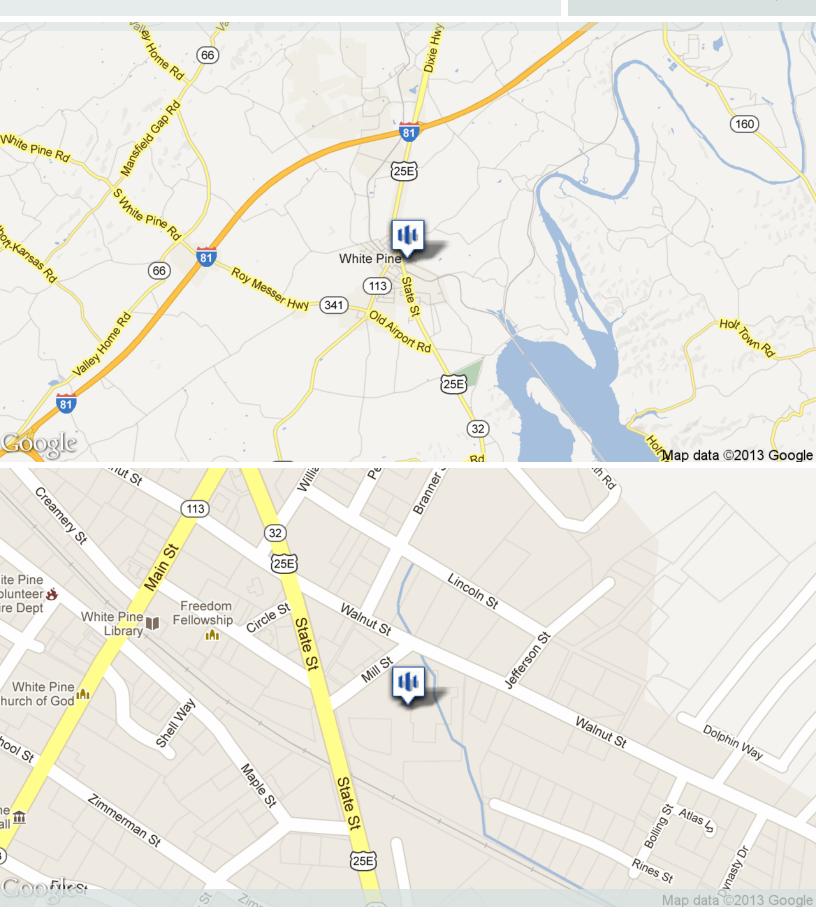

Location

The shopping center is located at the intersection of State Street and Mill Street in White Pine, Tennessee, approximately 48 miles northeast of Knoxville. It is one of the fastest growing economies in East Tennessee.

## **Property Overview**

**Property** 

White Pine is a 51,436 square foot shopping center anchored by Food City and Family Dollar. Other tenants include: Subway, El Toro Mexican Grill, and Food City Gas 'N Go. The site is near retail businesses, restaurants, offices, and I-81.