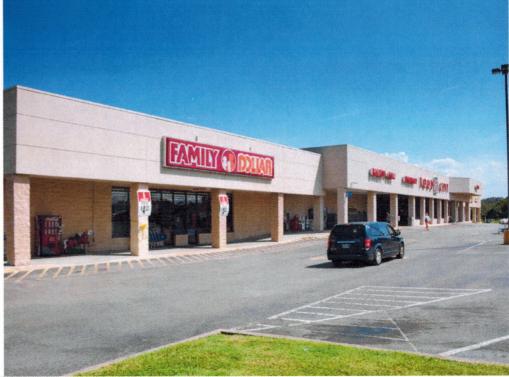

## **Property Overview**

**Property** 

White Pine is a 51,436 square foot shopping center anchored by Food City and Family Dollar. Other tenants include: Subway, El Toro Mexican Grill, and Food City Gas 'N Go. The site is near retail businesses, restaurants, offices, and I-81.

Presented by

SABRINA SMITH

954.429.9000 x11 sabrina@samcoproperties.com

| SUITE | TENANT                | SQUARE<br>FOOTAGE |
|-------|-----------------------|-------------------|
| 1204  | AVAILABLE             | 1,875             |
| 1206  | AVAILABLE             | 1,125             |
| 1208  | El Toro Mexican Grill | 3,050             |
| 1210  | AVAILABLE             | 3,050             |
| 1212  | Food City             | 34,256            |
| 1214  | Family Dollar         | 8,000             |
| 1299  | Food City Gas 'N Go   | 80                |