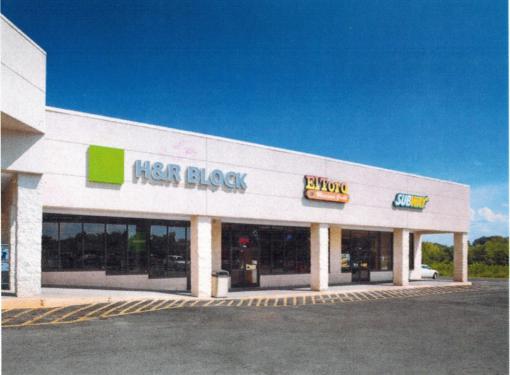

## **Property Overview**

**Property** 

White Pine is a 51,436 square foot shopping center anchored by Food City and Family Dollar. Other tenants include: Subway, El Toro Mexican Grill, and Food City Gas 'N Go. The site is near retail businesses, restaurants, offices, and I-81.

Presented by

SABRINA SMITH

954.429.9000 x11 sabrina@samcoproperties.com

| SUITE | TENANT                | SQUARE<br>FOOTAGE |
|-------|-----------------------|-------------------|
| 1204  | AVAILABLE             | 1,875             |
| 1206  | AVAILABLE             | 1,125             |
| 1208  | El Toro Mexican Grill | 3,050             |
| 1210  | AVAILABLE             | 3,050             |
| 1212  | Food City             | 34,256            |
| 1214  | Family Dollar         | 8,000             |
| 1299  | Food City Gas 'N Go   | 80                |