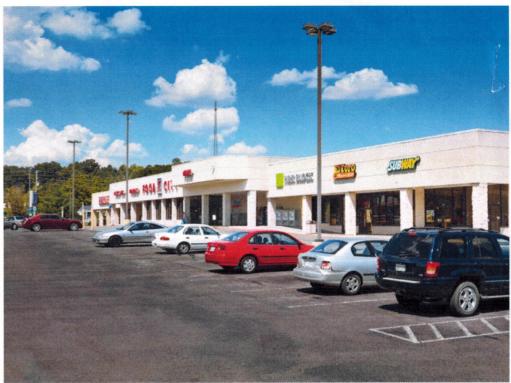

## **Property Overview**

**Property** 

White Pine is a 51,436 square foot shopping center anchored by Food City and Family Dollar. Other tenants include: Subway, El Toro Mexican Grill, and Food City Gas 'N Go. The site is near retail businesses, restaurants, offices, and I-81.

Presented by

SABRINA SMITH

954.429.9000 x11 sabrina@samcoproperties.com

| SUITE | TENANT                | SQUARE<br>FOOTAGE |
|-------|-----------------------|-------------------|
| 1204  | AVAILABLE             | 1,875             |
| 1206  | AVAILABLE             | 1,125             |
| 1208  | El Toro Mexican Grill | 3,050             |
| 1210  | AVAILABLE             | 3,050             |
| 1212  | Food City             | 34,256            |
| 1214  | Family Dollar         | 8,000             |
| 1299  | Food City Gas 'N Go   | 80                |