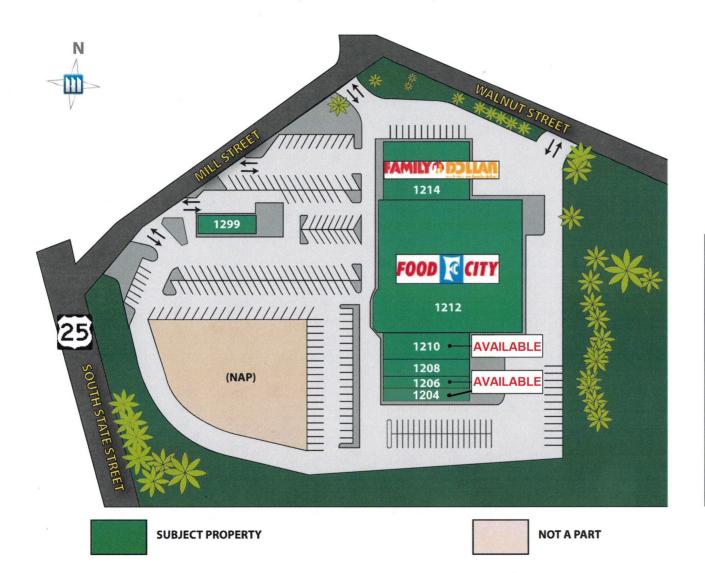

## **Availability Overview**

Space Available

Suite 1204: 1,875 sf Suite 1206: 1,125 sf \*can be combined for 3,000 sf Suite 1210: 3,050 sf

Lease Rate

\$9.00 sf/yr (NNN)

CAM

\$2.20 sf/yr

Space Type

Presented by

SABRINA SMITH

954.429.9000 x11 sabrina@samcoproperties.com

| SUITE | TENANT                | SQUARE<br>FOOTAGE |
|-------|-----------------------|-------------------|
| 1204  | AVAILABLE             | 1,875             |
| 1206  | AVAILABLE             | 1,125             |
| 1208  | El Toro Mexican Grill | 3,050             |
| 1210  | AVAILABLE             | 3,050             |
| 1212  | Food City             | 34,256            |
| 1214  | Family Dollar         | 8,000             |
| 1299  | Food City Gas 'N Go   | 80                |