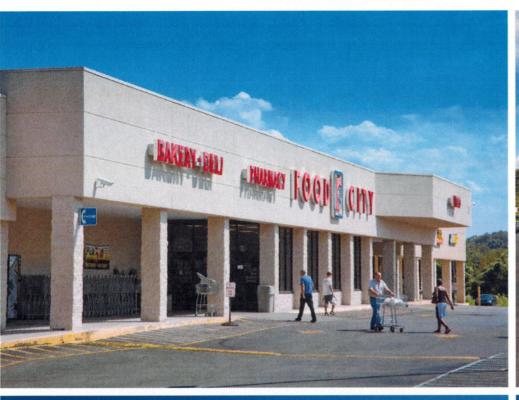

## **Property Overview**

**Property** 

White Pine is a 51,436 square foot shopping center anchored by Food City and Family Dollar. Other tenants include: Subway, El Toro Mexican Grill, and Food City Gas 'N Go. The site is near retail businesses, restaurants, offices, and I-81.

Presented by

SABRINA SMITH

954.429.9000 x11 sabrina@samcoproperties.com

| SUITE | TENANT                | SQUARE<br>FOOTAGE |
|-------|-----------------------|-------------------|
| 1204  | AVAILABLE             | 1,875             |
| 1206  | AVAILABLE             | 1,125             |
| 1208  | El Toro Mexican Grill | 3,050             |
| 1210  | AVAILABLE             | 3,050             |
| 1212  | Food City             | 34,256            |
| 1214  | Family Dollar         | 8,000             |
| 1299  | Food City Gas 'N Go   | 80                |