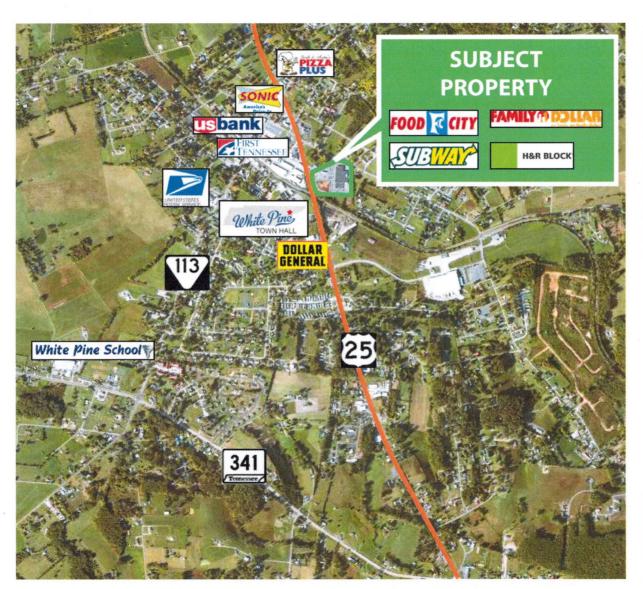

## **Property Overview**

**Property** 

White Pine is a 51,436 square foot shopping center anchored by Food City and Family Dollar. Other tenants include: Subway, El Toro Mexican Grill, and Food City Gas 'N Go. The site is near retail businesses, restaurants, offices, and I-81.

Location

The shopping center is located at the intersection of State Street and Mill Street in White Pine, Tennessee, approximately 48 miles northeast of Knoxville. It is one of the fastest growing economies in East Tennessee.