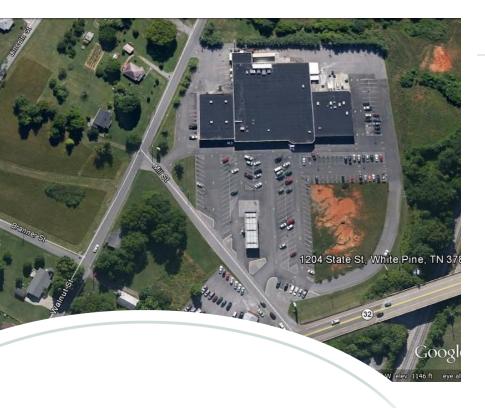

## **Property Overview**

**Property** 

White Pine is a 51,436 square foot shopping center anchored by Food City and Family Dollar. Other tenants include: Subway, El Toro Mexican Grill, and Food City Gas 'N Go. The site is near retail businesses, restaurants, offices, and I-81.

Location

The shopping center is located at the intersection of State Street and Mill Street in White Pine, Tennessee, approximately 48 miles northeast of Knoxville. It is one of the fastest growing economies in East Tennessee.

## **AERIAL OVERVIEW/DEMOGRAPHICS**

| 2012 DEMOGRAPHICS   |          |  |  |
|---------------------|----------|--|--|
| Population:         |          |  |  |
| Three Mile Radius   | 5,363    |  |  |
| Five Mile Radius    | 11,174   |  |  |
| Fifteen Mile Radius | 139,770  |  |  |
|                     |          |  |  |
| Household Income:   |          |  |  |
| Three Mile Radius   | \$40,312 |  |  |
| Five Mile Radius    | \$41,716 |  |  |
| Fifteen Mile Radius | \$45,642 |  |  |
|                     |          |  |  |