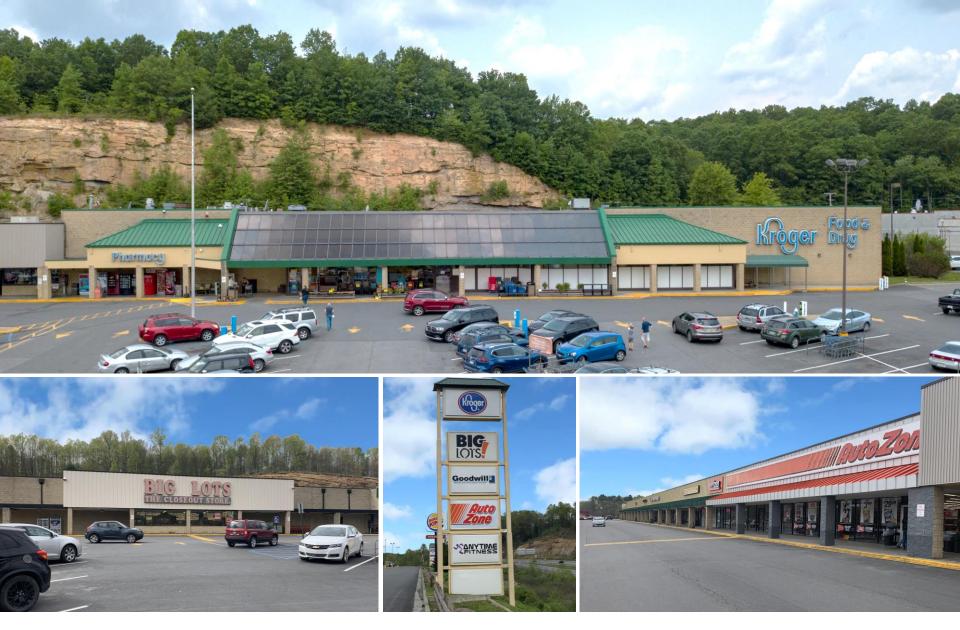

# Fayette Square

637 Fayette Square Oak Hill, WV

# THE OPPORTUNITY

Address

637 Fayette Square Oak Hill, WV

**Parcel Number** 09 2000200000000

**Gross Leasable Area** 

135,804 square feet

**Land Area** 

17.06 acres

## **DOMINANT CENTER**

- Fayette Square is the area's leading pure play grocery center with the region's most dominant mix of powerful national and regional retailers
- Anchored by one of Kroger's top performing stores across the region with sales of around \$24 Million annually.
- Recent 5 year renewal by Kroger solidifies the asset for years to come.
- Geographic barriers to entry are high.

#### ANCHORED BY SOME OF THE COUNTRY'S TOP RETAILERS

- Kroger remains the country's top pure play grocer and dominates market share within the West Virginia market
- Big Lots continues to be a strong performer in the discount sector with year over year sales growth of over 3% throughout the chain.
- Tenant lineup extremely resistant to online competition with an ideal mix of grocery, fitness, auto, discount retail, and financial tenants.