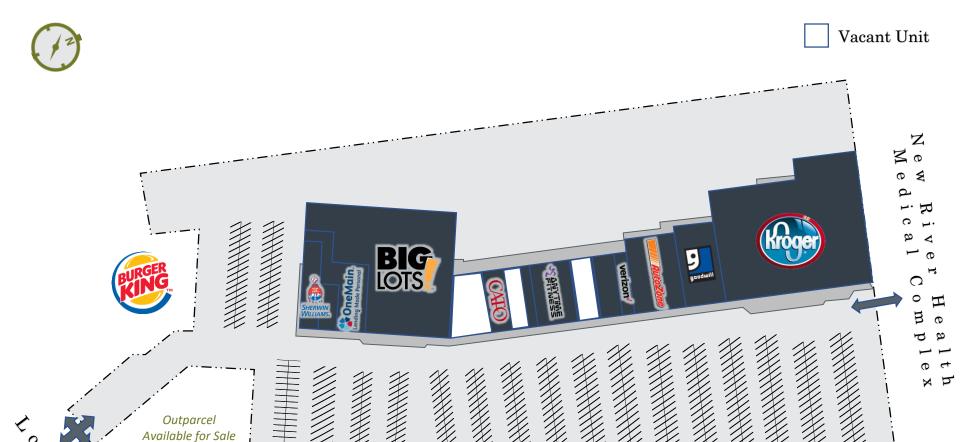

# **Summary of National Tenants**

Size Expiration Renewal Opt 47,114 SF 2/28/2025 Four (5) Yr. 34,710 SF 1/31/2025 Two (5) Yr. 9,600 SF 5/31/2028 Three (5) Yr. 8,450 SF 11/20/2020 One (5) Yr. SHERWIN WILLIAMS. 4,000 SF 11/30/2023 Two (5) Yr.

## **DOMINANT CENTER**

- Fayette Square is the area's leading pure play grocery center with the region's most dominant mix of powerful national and regional retailers
- Anchored by one of Kroger's top performing stores across the region with sales of around \$24 Million annually.
- Recent 5 year renewal by Kroger solidifies the asset for years to come.
- Geographic barriers to entry are high.

#### ANCHORED BY SOME OF THE COUNTRY'S TOP RETAILERS

- Kroger remains the country's top pure play grocer and dominates market share within the West Virginia market
- Big Lots continues to be a strong performer in the discount sector with year over year sales growth of over 3% throughout the chain.
- Tenant lineup extremely resistant to online competition with an ideal mix of grocery, fitness, auto, discount retail, and financial tenants.