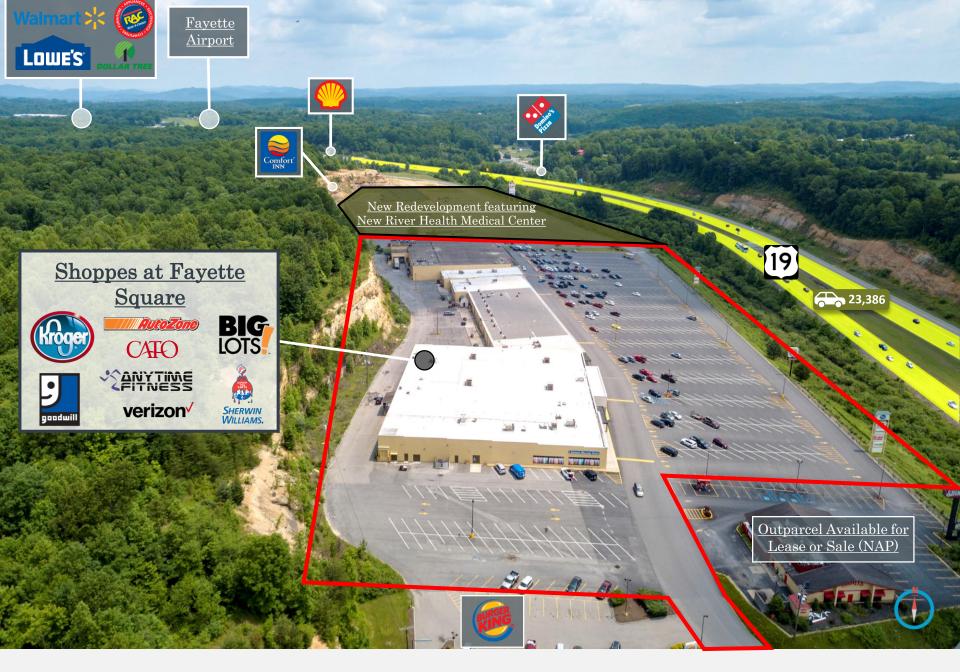

# REGIONAL ECONOMIC HUB

- Strategically located central to the Fayette market off WV Highway 19.
- Fayette Square adjoins a former Kmart that is currently under re-development by New River Health. New River Health plans to open a state of the art health care facility which will serve patients from over a 50 mile radius.
- The redevelopment will increase curb appeal and drive even more traffic to the center.
- Home of National Scout Jamboree and site of the 2019 World Scout Jamboree

US Highway 19

or Lease (NAP)