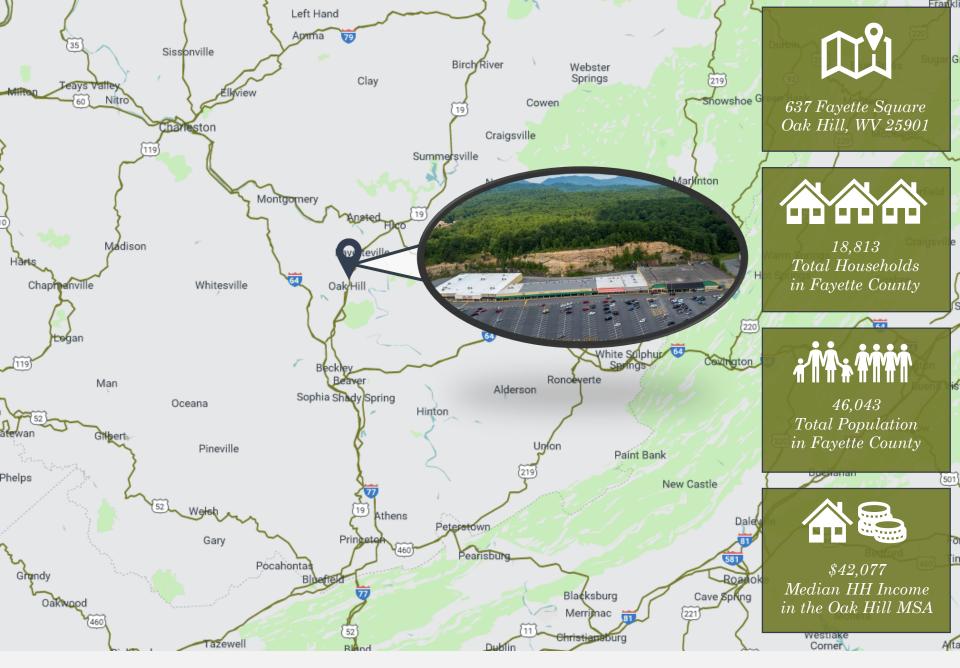

# Fayette Square

637 Fayette Square Oak Hill, WV

# THE OPPORTUNITY

Address

637 Fayette Square Oak Hill, WV

**Parcel Number** 09 2000200000000

**Gross Leasable Area** 

135,804 square feet

**Land Area** 

17.06 acres

# REGIONAL ECONOMIC HUB

- Strategically located central to the Fayette market off WV Highway 19.
- Fayette Square adjoins a former Kmart that is currently under re-development by New River Health. New River Health plans to open a state of the art health care facility which will serve patients from over a 50 mile radius.
- The redevelopment will increase curb appeal and drive even more traffic to the center.
- Home of National Scout Jamboree and site of the 2019 World Scout Jamboree