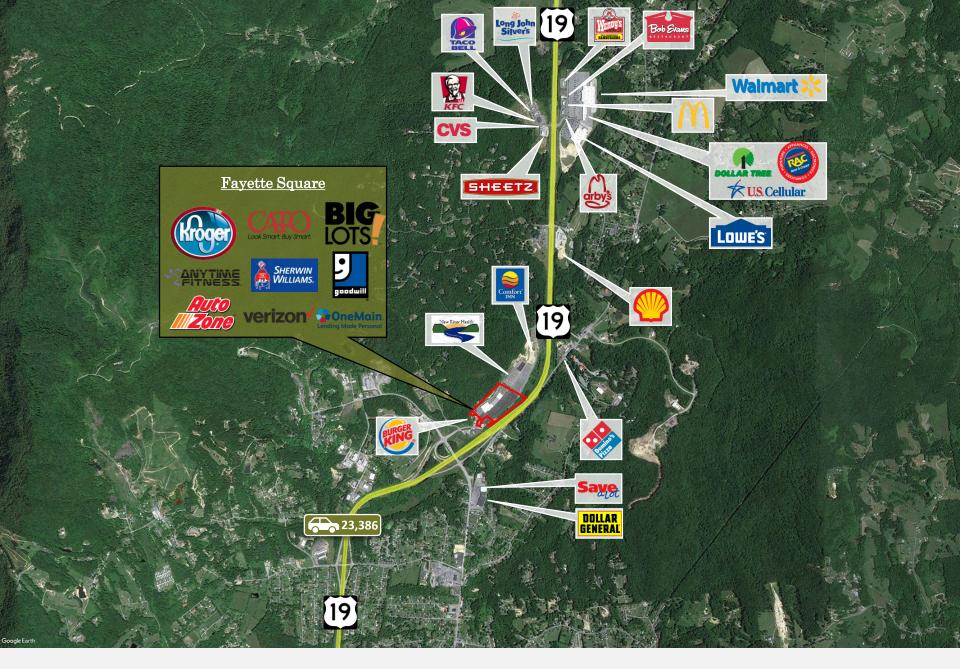

# REGIONAL ECONOMIC HUB

- Strategically located central to the Fayette market off WV Highway 19.
- Fayette Square adjoins a former Kmart that is currently under re-development by New River Health. New River Health plans to open a state of the art health care facility which will serve patients from over a 50 mile radius.
- The redevelopment will increase curb appeal and drive even more traffic to the center.
- Home of National Scout Jamboree and site of the 2019 World Scout Jamboree

US Highway 19

or Lease (NAP)